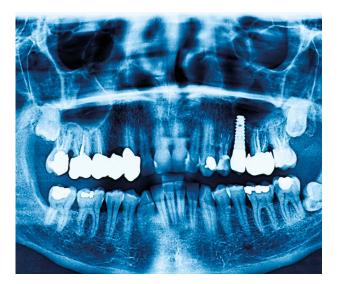

## We welcome your referrals for Dental Cone Beam CT scans and OPG X-rays.

**TREATMENT COSTS** 

In addition we can provide modified X-ray for patients who are unable to tolerate intra-oral radiographs. These can provide bitewing and periapical type X-rays using a modified OPG X-ray.

We always provide a full report on all CBCT scans and can also provide reports on all additional X-ray types if required.