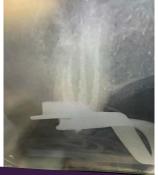

## Endodontics

BDS, MFDSED, PGCert Endo, PGDipEndo, MSc Endodontology

Clinician: Dr Reem Al-Yamoor

We welcome your referrals for patients needing endodontic treatment.

We are able to undertake conventional root treatments, re-root treatments, as well as removal of fractured instruments. We are happy to root treat and then return to you for definitive restorative care.

**Dr.Reem Al-Yamoor** has special interest and extensive experience in undertaking complex root canal treatments. She accepts referrals from other dentists to treat root canals that may be too complex for routine dental care.